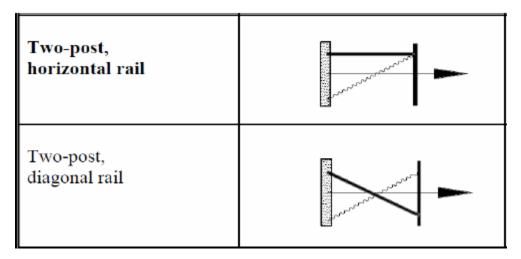

## Four-wire Fence:

- Line posts (6'x3-4") spaced 16 ft. apart
  - o (=300/mile)
- Corner/Gate post (8'x5-6") 3/corner and 2/gate
  - o (=16/mile)
- Brace (7'x3-4") order for project specific
- Brace constructed using one of the following methods: